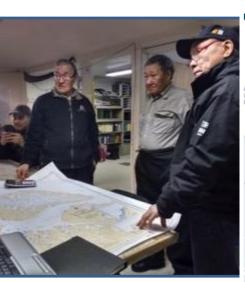

# Combining local knowledge and satellite imagery to produce Inuit-relevant sea-ice travel hazard maps