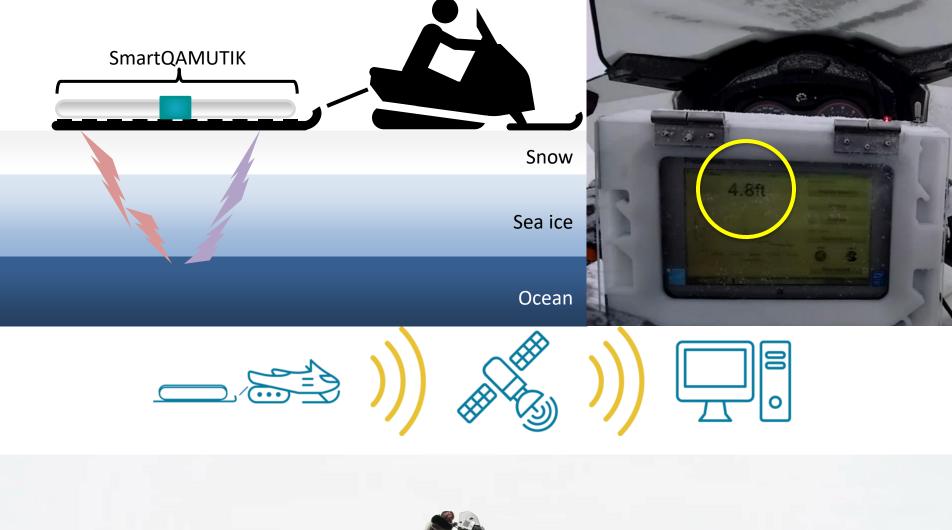

#### **SmartICE Sea Ice Monitoring & Information -Adapting to Climate Change**

**Transport Canada Adaptation Webinar Series** 



**Eric Bing** Policy Analyst, Climate Change Adaptation and Planning Transport Canada



**Carolann Harding Executive Director** SmartICE Sea Ice Monitoring & Information Inc.



**Andrew Arreak** Nunavut Operations Lead, SmartICE Sea Ice Monitoring & Information Inc.



Hosts: Carolann Harding & Andrew Arreak









### Living with climate variability & change



Increased fear of travelling on the ice: in 2010 75% of people surveyed could no longer predict ice conditions and 1 in 12 had fallen through the ice.







#### **SmartBUOY**









sea-ice thickness sensor











# Combining local knowledge and satellite imagery to produce Inuit-relevant sea-ice travel hazard maps



## **Communicating SmartICE information**

































From community partnership to social enterprise







#### From feasibility to sustainability







Build a **SUSTAINABLE** social enterprise through servicing commercial clients while fulfilling a public safety need at the community level

#### **Ice-based Fisheries**







# Floe Edge Tourism







# Winter shipping and sealift















#### Winner of 2017 UN Climate Solutions Award



...shines light on some of the most **innovative**, **scalable**, **replicable** and **practical** examples of what people across the globe are doing to combat climate change







## **QUESTIONS?**

#### **UPCO