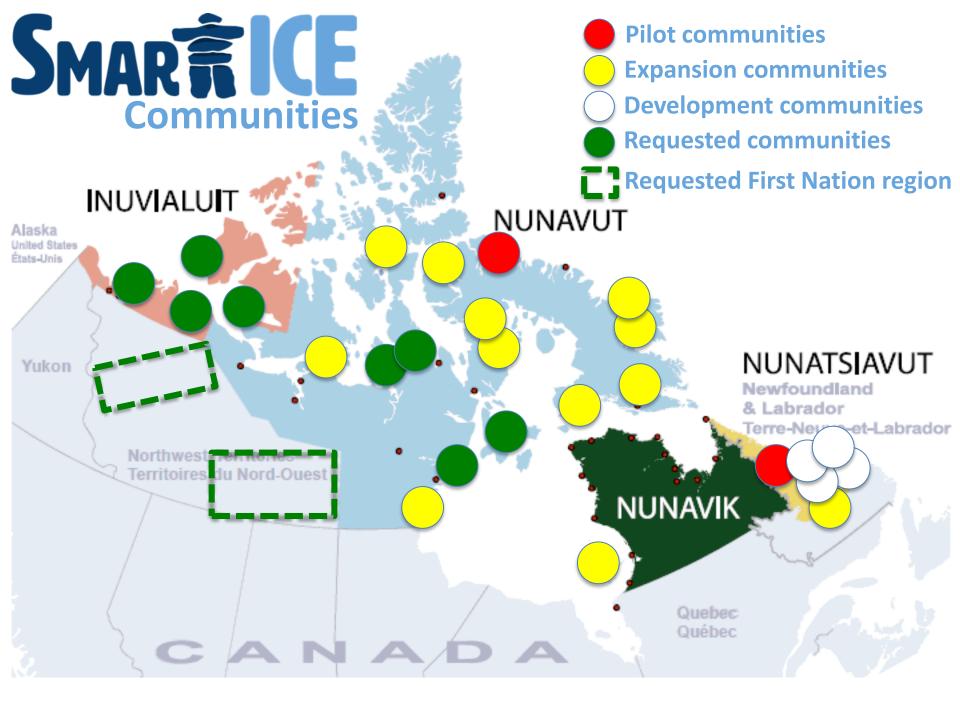

#### From feasibility to sustainability

Build a **SUSTAINABLE** social enterprise through servicing commercial clients while fulfilling a public safety need at the community level