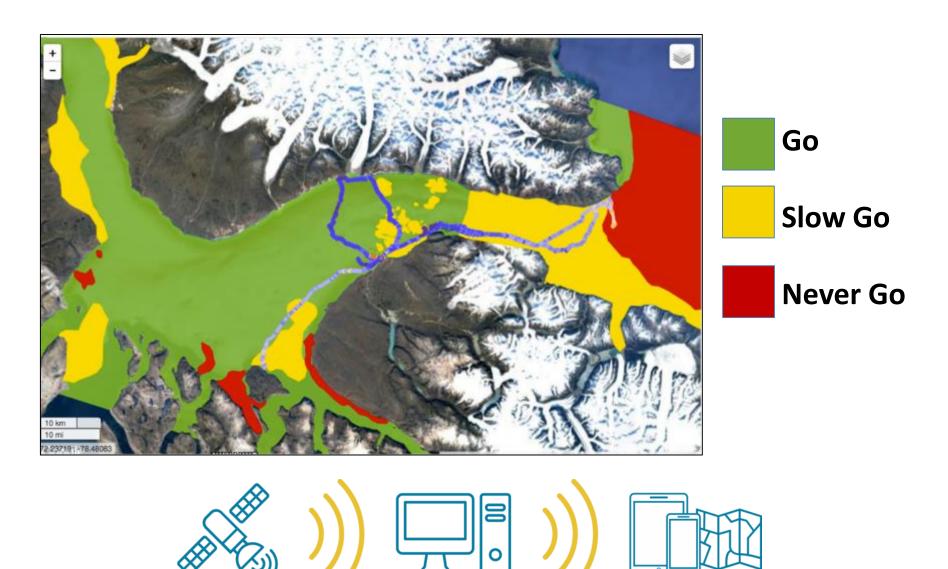

# Combining local knowledge and satellite imagery to produce Inuit-relevant sea-ice travel hazard maps

## **Communicating SmartICE information**

From community partnership to social enterprise