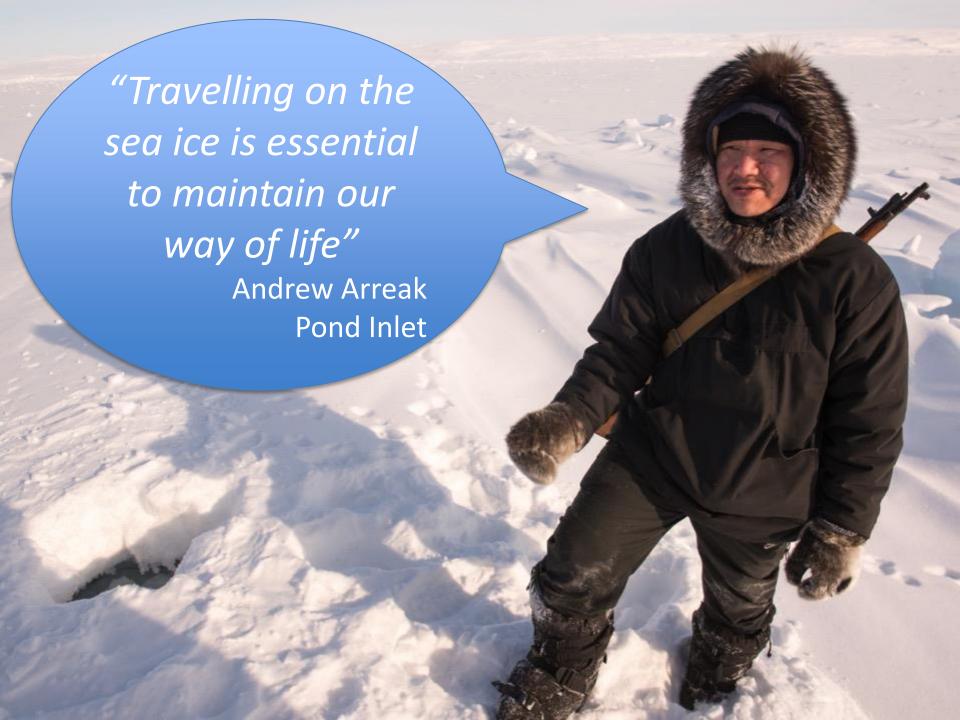

### Living with climate variability & change

Increased fear of travelling on the ice: in 2010 75% of people surveyed could no longer predict ice conditions and 1 in 12 had fallen through the ice.