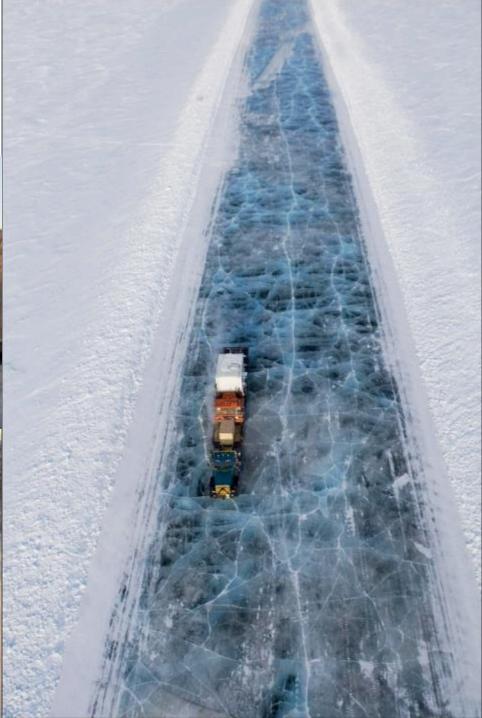

### Living with climate variability & change

Increased fear of travelling on the ice: in 2010 75% of people surveyed could no longer predict ice conditions and 1 in 12 had fallen through the ice.