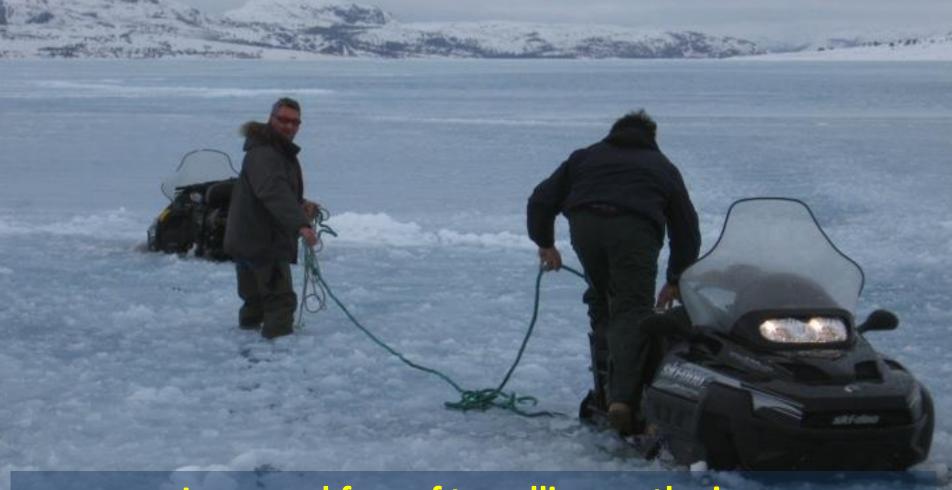

### Living with climate variability & change

Increased fear of travelling on the ice: in 2010 75% of people surveyed could no longer predict ice conditions and 1 in 12 had fallen through the ice.