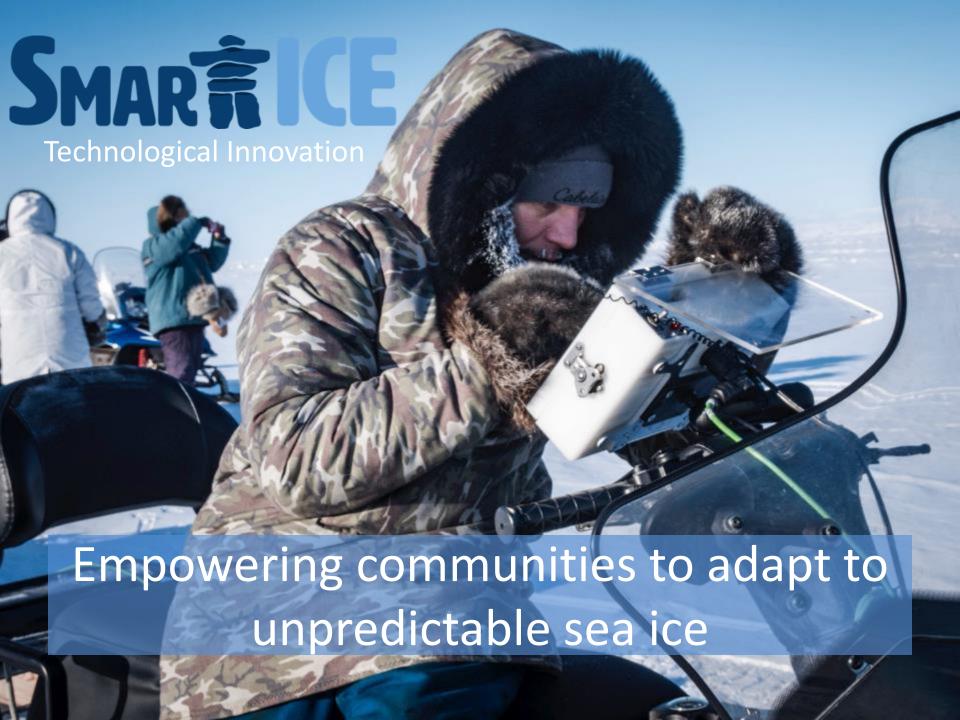

# Combining local knowledge and satellite imagery to produce Inuit-relevant sea-ice travel hazard maps