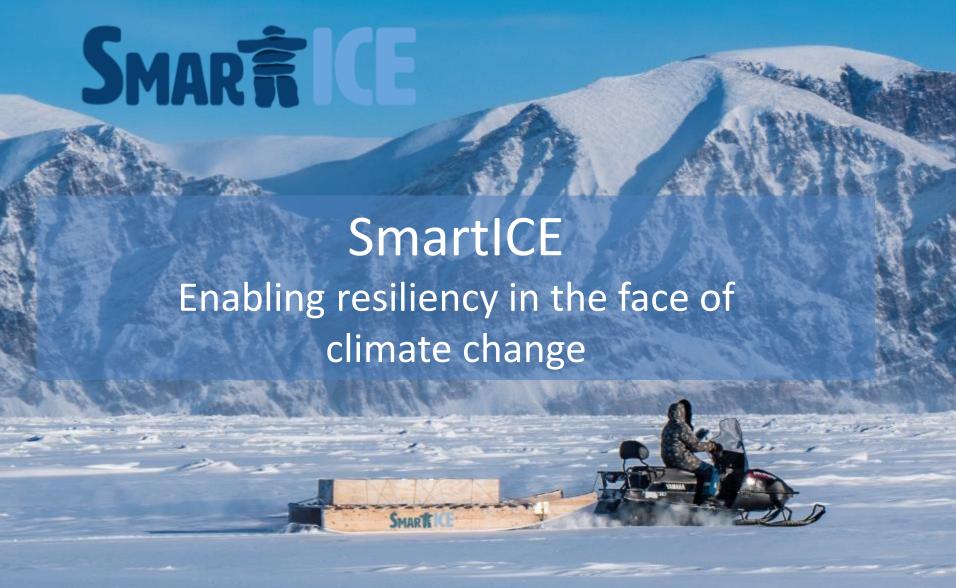

# Combining local knowledge and satellite imagery to produce Inuit-relevant sea-ice travel hazard maps