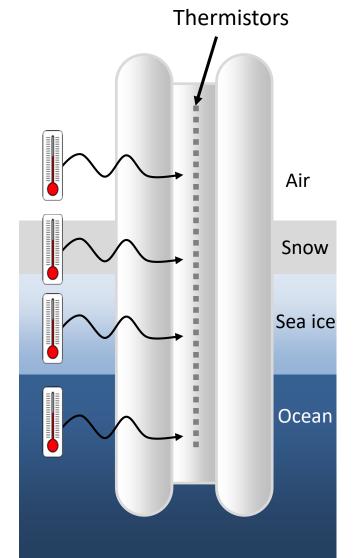

#### **SmartICE Sea Ice Monitoring & Information -Adapting to Climate Change**

**Transport Canada Adaptation Webinar Series** 



**Eric Bing** Policy Analyst, Climate Change Adaptation and Planning Transport Canada



**Carolann Harding Executive Director** SmartICE Sea Ice Monitoring & Information Inc.



**Andrew Arreak** Nunavut Operations Lead, SmartICE Sea Ice Monitoring & Information Inc.



Hosts: Carolann Harding & Andrew Arreak









### Living with climate variability & change



Increased fear of travelling on the ice: in 2010 75% of people surveyed could no longer predict ice conditions and 1 in 12 had fallen through the ice.







#### **SmartBUOY**









sea-ice thickness sensor











# Combining local knowledge and satellite imagery to produce Inuit-relevant sea-ice travel hazard maps



## **Communicating SmartICE information**

































From community partnership to social enterprise







#### From feasibility to sustainability







Build a **SUSTAINABLE** social enterprise through servicing commercial clients while fulfilling a public safety need at the community level

#### **Ice-based Fisheries**







# Floe Edge Tourism







# Winter shipping and sealift















#### Winner of 2017 UN Climate Solutions Award



...shines light on some of the most **innovative**, **scalable**, **replicable** and **practical** examples of what people across the globe are doing to combat climate change







## **QUESTIONS?**

#### **UP